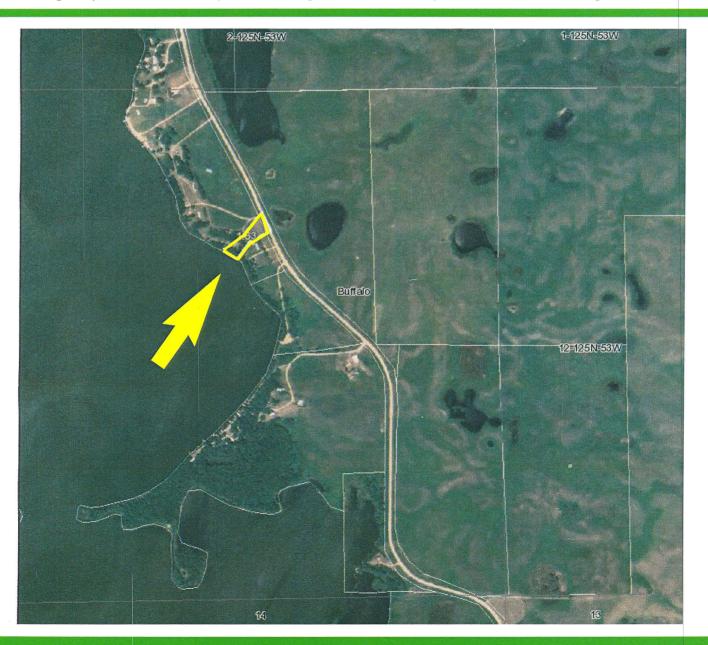

## Lake Lot For Sale - Buffalo Lake

Very attractive lot on the east side of South Buffalo Lake, Marshall County, South Dakota. 1.5 acre lot with 104 ft of shore. Easy access. The property has a14 x 60 mobile home with 2 outbuildings. Rural water and new septic system on site. Ready for fun and great location for a year around home. Listing Price \$125k.