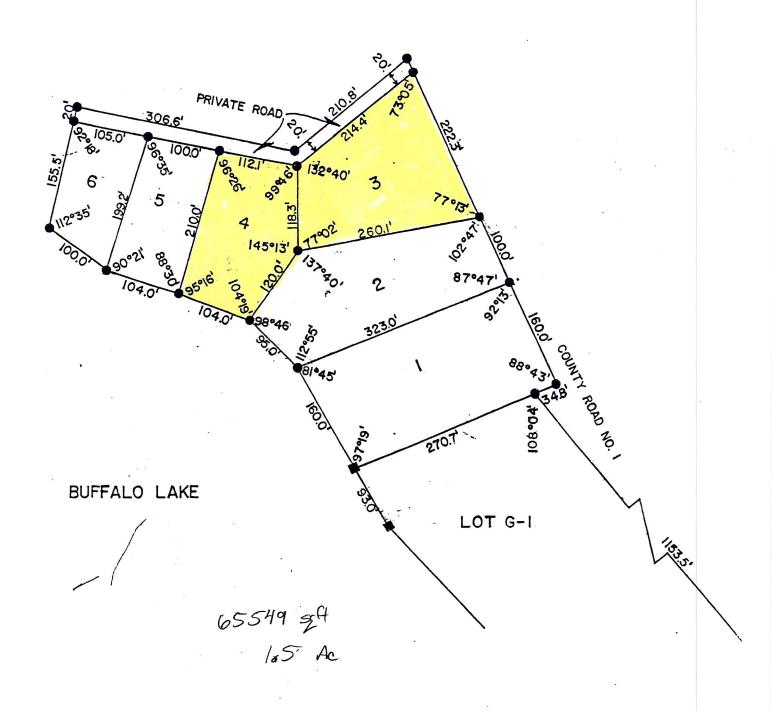

## PLAT SHOWING LOTS 1-6 HELLEVANG'S 2ND ADDITION IN GOV'T LOT 2 IN SECTION 11, TI25N, R53W OF THE 5TH P.M., MARSHALL, COUNTY, SOUTH DAKOTA

Back 3-172