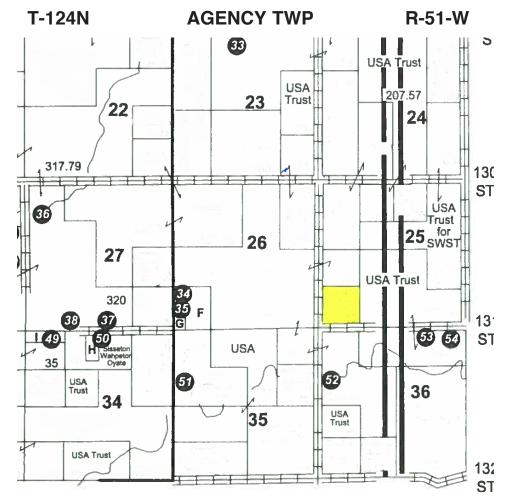

## **Roberts County Real Estate for Sale**

**40** (+/-) **acres** of Agency Township, Roberts County, South Dakota Real Estate for sale. Property is located approximately 4 miles South of the Peever Exit on I-29. Nice tract of tillable acres with good soils. Call Coteau Land Company for an informational packet.

Legal: SW1/4SW1/4 Section 25-124-51 Agency Township, Roberts County, South Dakota

SALE FORMAT: Preliminary written bids will be accepted by Coteau Land Company, LLC, 520 2nd Avenue East, PO Box 86, Sisseton, South Dakota, until 4:00 o'clock p.m. on June 14, 2013. The top bidders will be invited to attend a private bidders meeting to raise their bids. The private bidders meeting will be held at Delaney, Nielsen & Sannes, P.C. law offices, 520 2nd Ave. E., Sisseton, South Dakota on June 19, 2013. Seller reserves the right to invite additional bidders. Any additional terms and conditions of sale shall be announced at the time of bidders meeting and such terms and conditions shall take precedence over this written notice. Seller reserves the right to reject any or all bids and to waive any irregularities in the proceedings.